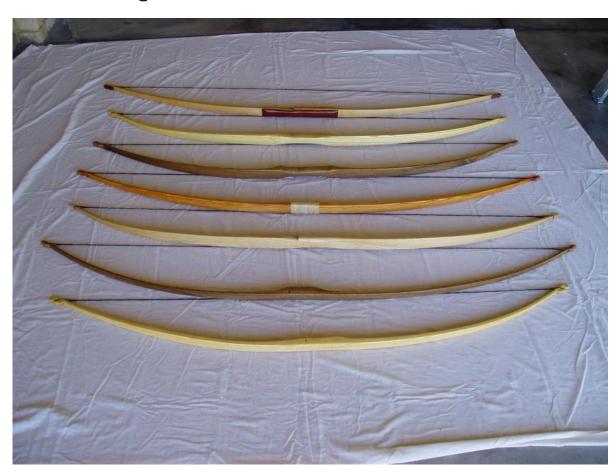

## **Bows for Sale**

A gentleman named Gary Baverstock approached some of the archers at Lake Monger training in late July this year about selling some self wood bows that he has made.

Each bow is priced at \$150, and have had a minimum of 50 arrows shot from them at 27" draw.

Anyone who may be interested in buying can contact Mr Baverstock between 6 – 8pm most weeknights on 9402 1862 or send an email to garyandjobav@bigpond.com

From front to back the bows are as follows:-

- Solid Ash 64" NTN 30lb @ 28"
- Spotted Gum with glued on riser 71" NTN 27lb @ 28"
- Ash with glued on riser & small arrow shelf 67 ½ " NTN 33lbs @ 28"
- Solid Ash (dyed) 68 ½" NTN 34lbs @ 28"
- Spotted Gum with glued on riser 67" NTN 33lbs @ 28"
- Ash with glued on riser 66 ½" NTN 39lbs @ 28"
- Laminated limbs of Lemonwood & Rock Maple with Jarrah riser 68 ½ "
   NTN 25lbs @ 28"